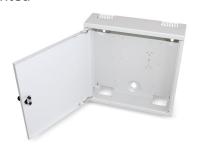

## **Description**

For the distribution of the fibre optic backbone cabling to the horizontal cabling. For splice connections or removable connections.

## Scope of delivery

Fibre distribution box OV-W with lock and two keys, splice tray holder for four cassettes, fastening set

| Versions         |                                                                                      |           |              |
|------------------|--------------------------------------------------------------------------------------|-----------|--------------|
| Numero Materiale | Product                                                                              | Peso [kg] | Packing unit |
| 416904           | FO wall mount distribution box 300 x 300 x 85 mm (unloaded, with splice tray holder) | 1,5 kg    | 1 pc.        |
| 416905           | Cable entry with 2 plates and 2 brush strips                                         | 0,09 kg   | 1 kit        |
| 416906           | Patch panel for 12x SCD                                                              | 0,2 kg    | 1 pc.        |
| 416979           | Patch panel for 48x SC                                                               | 0,2 kg    | 1 pc.        |
| 416989           | Patch panel for 48x ST                                                               | 0,4 kg    | 1 pc.        |
| 416988           | Splice tray take-up                                                                  | 0,05 kg   | 4 pcs.       |