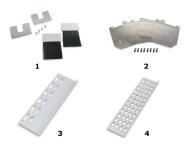

## Fibre distribution box OV-W S

wall mounted

- 1. Cable entry 2 plates and 2 brush strips
  2. Take-up for splice tray
  3. Patch panel for 12 x SC-D
  4. Patch panel for 48 x SC

## Scope of delivery

Fibre distribution box OV-W with lock and two keys, splice tray holder for four cassettes, fastening set

| Versions         |                                                                                      |           |              |
|------------------|--------------------------------------------------------------------------------------|-----------|--------------|
| Numero Materiale | Product                                                                              | Peso [kg] | Packing unit |
| 416904           | FO wall mount distribution box 300 x 300 x 85 mm (unloaded, with splice tray holder) | 1,5 kg    | 1 pc.        |
| 416905           | Cable entry with 2 plates and 2 brush strips                                         | 0,09 kg   | 1 kit        |
| 416906           | Patch panel for 12x SCD                                                              | 0,2 kg    | 1 pc.        |
| 416979           | Patch panel for 48x SC                                                               | 0,2 kg    | 1 pc.        |
| 416989           | Patch panel for 48x ST                                                               | 0,4 kg    | 1 pc.        |
| 416988           | Splice tray take-up                                                                  | 0,05 kg   | 4 pcs.       |