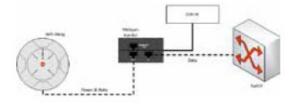

### Description

The PoGE system supplies the Xirrus array internally with direct current via the Gigabit Ethernet data interface. As the arrays require more power than other WLAN solutions, use of the PoGE system is imperative and already included in the bundle packages on offer. PoE adapters for use in racks or cabinet systems are available as accessories.

## Application

The Xirrus XP Power over Gigabit Ethernet (PoGE) system is used to provide Xirrus WiFi arrays with a simple and cost-effective remote power supply by way of the data cable.